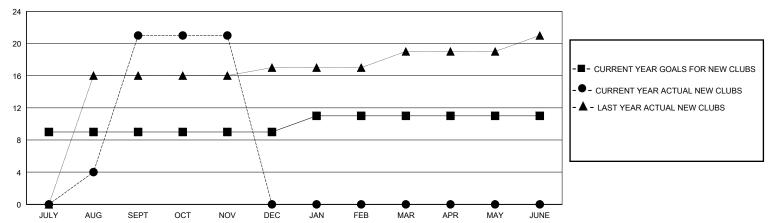

## GOALS AND ACTUAL NEW CLUBS CUMULATIVE

| - 🔳 - | MEMBER GROWTH | NET GOAL |
|-------|---------------|----------|
|       |               |          |

MEMBER GROWTH ACTUAL

- LAST YEAR MEMBERSHIP ACTUAL

1,643 (66.09%) 843 (33.91%)