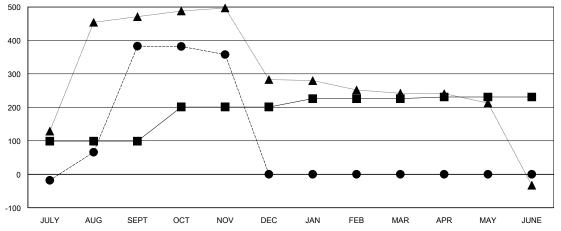

## GOALS AND ACTUAL NEW CLUBS CUMULATIVE

| - 🔳 - | MEMBER GROWTH | NET GOAL |
|-------|---------------|----------|
|       |               |          |

MEMBER GROWTH ACTUAL

- LAST YEAR MEMBERSHIP ACTUAL

1,643 (66.09%) 843 (33.91%)